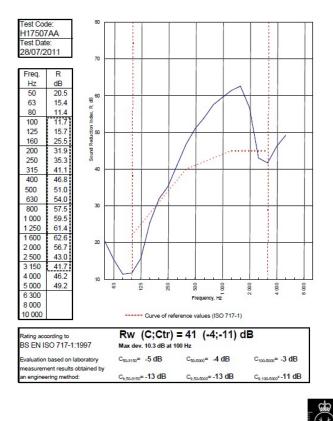

## System Performance Breakdown

Fire Resistance: BS476 Part 22:1987: Test Ref & Date or Applied Ref & Report: Max Height: Thickness: Duty Grade: BS 5234: Part 2:1992: Sound Insulation:

30/30 Minutes (Integrity/Insulation). BRE 269826 - BRE Report P102396-1011C Refer to Speedline Specification Clause 97 mm. (At Base Track, Excluding Finishes) Medium - Annexes A-F 41 RwdB, Date Tested or Assessed Against - 50-S-64(25)