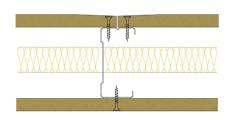

## 70-S-64(25) - SPEEDLINE System Data Sheet - Version V1 (24-10-23)

SPEEDLINE 70mm 'C' Stud Partition @600mm Ctrs, with Siniat GTEC 12.5mm E Board each side, 25mm APR

## System Performance Breakdown

Fire Resistance: BS476 Part 22:1987: Test Ref & Date or Applied Ref & Report: Max Height: Thickness: Duty Grade: BS 5234: Part 2:1992: Sound Insulation:

30/30 Minutes (Integrity/Insulation). BRE 269826 - BRE Report P102396-1011C Refer to Speedline Specification Clause 97 mm. (At Base Track, Excluding Finishes) Medium - Annexes A-F 41 RwdB, Date Tested or Assessed Against - 50-S-64(25)